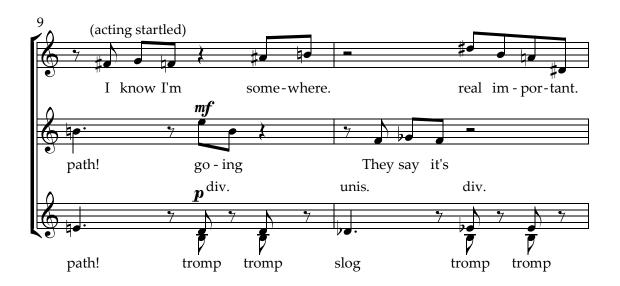

## The Path (2:52)

I walk in steady rhythm. One step and then another. I'm always moving forward. I hear the voices: Stay on the path!

They keep me fully focused. I suffer no distractions. No chance of interruptions. Oh, look a rabbit! Stay on the path!

I know I'm going somewhere. They say it's real important. I'd like to take a break And step into the river. "Stay on the path!

I hear the beat go tromp, tromp.
So I march along.
Eyes straight ahead.
The path is flat and paved.
It leads me through the fog, to the fog.