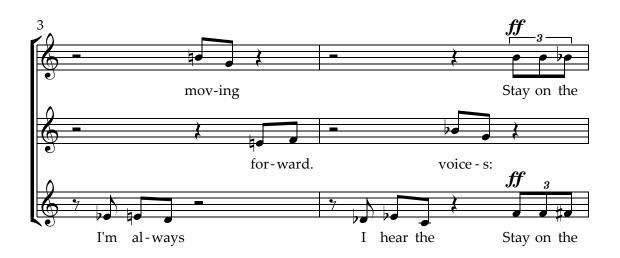

## The Path (2:52)

I walk in steady rhythm. One step and then another. I'm always moving forward. I hear the voices: Stay on the path!

They keep me fully focused. I suffer no distractions. No chance of interruptions. Oh, look a rabbit! Stay on the path!