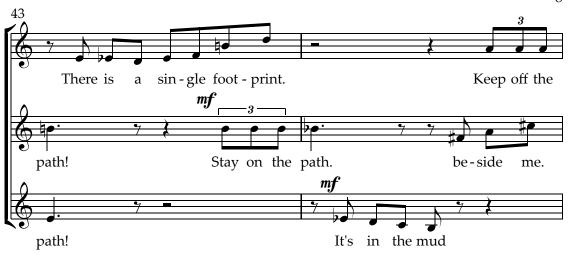

And so I lumber onward.
With someone else's vision.
And when I long for something new I just remember:
Stay on the path!

There is a single footprint. It's in the mub beside me. Someone went off. I wonder if they heard the voices? Stay on the path!