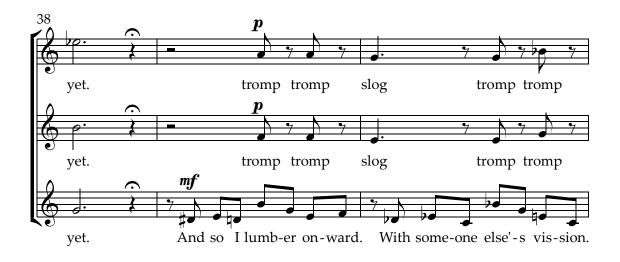

And so I lumber onward.
With someone else's vision.
And when I long for something new I just remember:
Stay on the path!

There is a single footprint. It's in the mub beside me. Someone went off. I wonder if they heard the voices? Stay on the path!