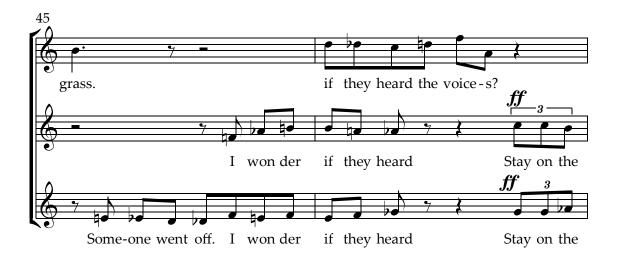

And so I lumber onward.
With someone else's vision.
And when I long for something new I just remember:
Stay on the path!

There is a single footprint. It's in the mub beside me. Someone went off. I wonder if they heard the voices? Stay on the path!