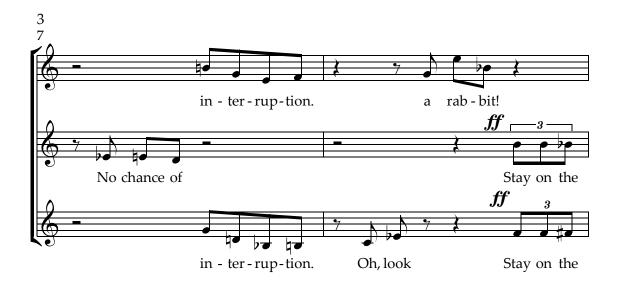

## The Path (2:52)

I walk in steady rhythm. One step and then another. I'm always moving forward. I hear the voices: Stay on the path!

They keep me fully focused. I suffer no distractions. No chance of interruptions. Oh, look a rabbit! Stay on the path!