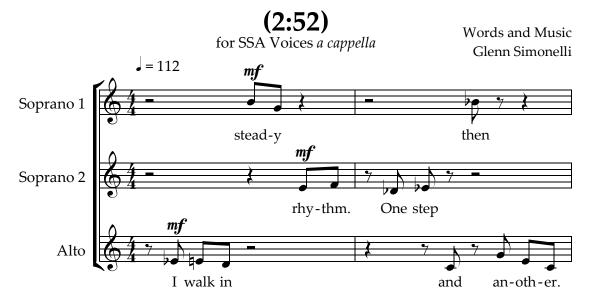

## The Path (2:52)

I walk in steady rhythm. One step and then another. I'm always moving forward. I hear the voices: Stay on the path!

They keep me fully focused. I suffer no distractions. No chance of interruptions. Oh, look a rabbit! Stay on the path!