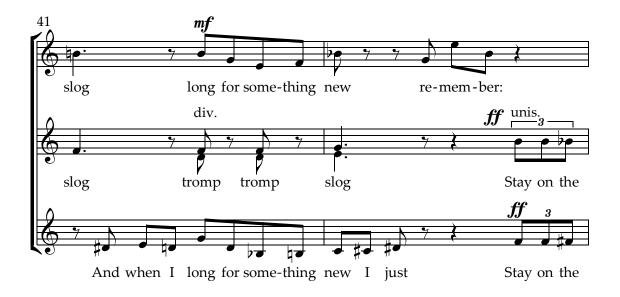

And so I lumber onward.
With someone else's vision.
And when I long for something new I just remember:
Stay on the path!

There is a single footprint. It's in the mub beside me. Someone went off. I wonder if they heard the voices? Stay on the path!