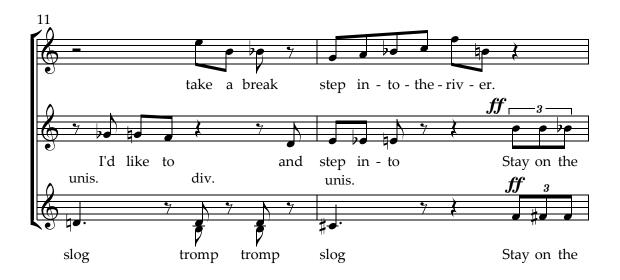

I know I'm going somewhere. They say it's real important. I'd like to take a break And step into the river. "Stay on the path!

I hear the beat go tromp, tromp.
So I march along.
Eyes straight ahead.
The path is flat and paved.
It leads me through the fog, to the fog.