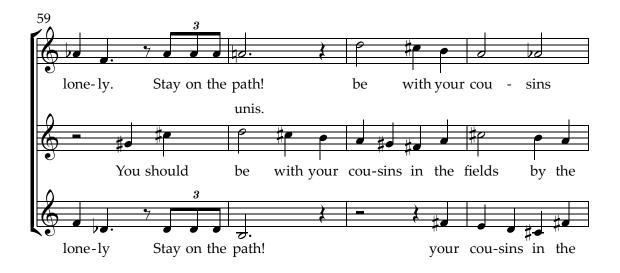

## The Path (2:52)

I walk in steady rhythm. One step and then another. I'm always moving forward. I hear the voices: Stay on the path!

They keep me fully focused. I suffer no distractions. No chance of interruptions. Oh, look a rabbit! Stay on the path!

There may be nasty spiders, And lots of poison ivy. There's pointy rocks And gravity could make you stumble. Stay on the path!

There is a plastic liner. It keeps the weeds from growing. Although I know of one That's peeking through the asphalt. Keep off the grass! Poor little green invader. You don't belong here. Go away. The path has no room for you yet.

I see the carrot dangling from
The stick in front, before me.
I fee the driver tap me gently
On the rump, with a thump, thump.

Poor little green invader,
Growing so lonely.
You should be with your cousins
In the fields by the river.
Someone could bring you to your home.
Maybe I should.
Think of the cost.
I'd need to wander from the path,
To the river grasses.
Think of the loss.
What do you think the world would say?
Stay on the path, maybe.
Or not.