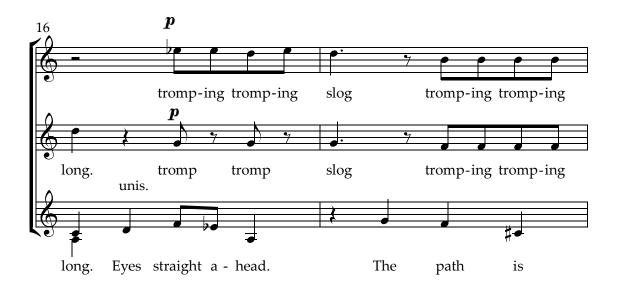

I know I'm going somewhere. They say it's real important. I'd like to take a break And step into the river. "Stay on the path!

I hear the beat go tromp, tromp.
So I march along.
Eyes straight ahead.
The path is flat and paved.
It leads me through the fog, to the fog.