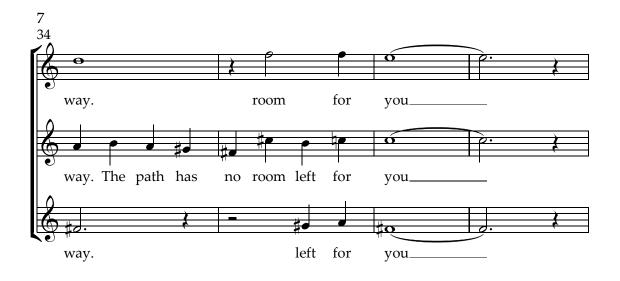

And so I lumber onward.
With someone else's vision.
And when I long for something new I just remember:
Stay on the path!

There is a single footprint. It's in the mub beside me. Someone went off. I wonder if they heard the voices? Stay on the path!