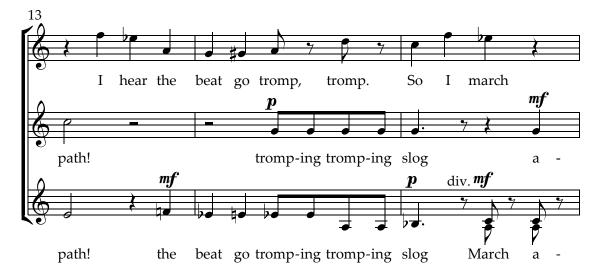

I know I'm going somewhere. They say it's real important. I'd like to take a break And step into the river. "Stay on the path!

I hear the beat go tromp, tromp.
So I march along.
Eyes straight ahead.
The path is flat and paved.
It leads me through the fog, to the fog.