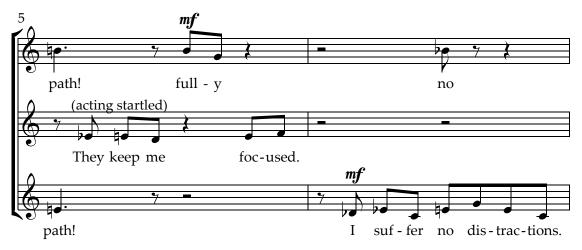

## The Path (2:52)

I walk in steady rhythm. One step and then another. I'm always moving forward. I hear the voices: Stay on the path!

They keep me fully focused. I suffer no distractions. No chance of interruptions. Oh, look a rabbit! Stay on the path!