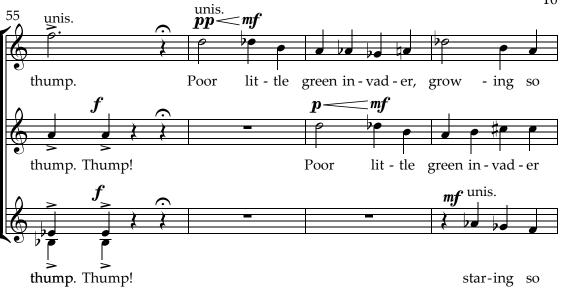

There may be nasty spiders, And lots of poison ivy. There's pointy rocks And gravity could make you stumble. Stay on the path!

There is a plastic liner. It keeps the weeds from growing. Although I know of one That's peeking through the asphalt. Keep off the grass! Poor little green invader. You don't belong here. Go away. The path has no room for you yet.

I see the carrot dangling from
The stick in front, before me.
I fee the driver tap me gently
On the rump, with a thump, thump.

Poor little green invader,
Growing so lonely.
You should be with your cousins
In the fields by the river.
Someone could bring you to your home.
Maybe I should.
Think of the cost.
I'd need to wander from the path,
To the river grasses.
Think of the loss.
What do you think the world would say?
Stay on the path, maybe.
Or not.