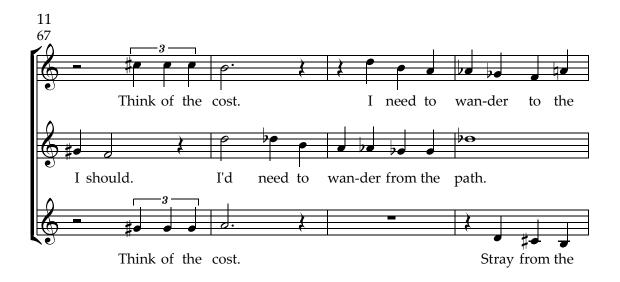

I see the carrot dangling from
The stick in front, before me.
I fee the driver tap me gently
On the rump, with a thump, thump.

Poor little green invader,
Growing so lonely.
You should be with your cousins
In the fields by the river.
Someone could bring you to your home.
Maybe I should.
Think of the cost.
I'd need to wander from the path,
To the river grasses.
Think of the loss.
What do you think the world would say?
Stay on the path, maybe.
Or not.