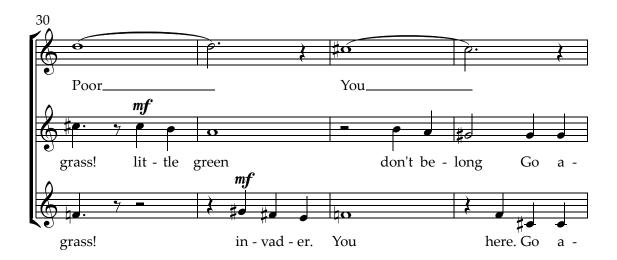

There may be nasty spiders, And lots of poison ivy. There's pointy rocks And gravity could make you stumble. Stay on the path!

There is a plastic liner. It keeps the weeds from growing. Although I know of one That's peeking through the asphalt. Keep off the grass! Poor little green invader. You don't belong here. Go away. The path has no room for you yet.

I see the carrot dangling from
The stick in front, before me.
I fee the driver tap me gently
On the rump, with a thump, thump.

Poor little green invader,
Growing so lonely.
You should be with your cousins
In the fields by the river.
Someone could bring you to your home.
Maybe I should.
Think of the cost.
I'd need to wander from the path,
To the river grasses.
Think of the loss.
What do you think the world would say?
Stay on the path, maybe.
Or not.